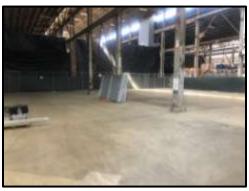

## SPACIOUS INDUSTRIAL, STORAGE, STUDIO, OR SHOP SPACES One West Barrett Ave: 6,400, + 4,900SF spaces plus open paved yard

Open Industrial, Fabrication, or Storage Space featuring:

- Heavy Power (400 amps  $3\Phi$ ) Secure Perimeter Iron Fence
- Abundant Natural Light
  Off Street Parking
  15 ton crane available
  Open Space w/ Insulat
  Restroom Facilities w/
  On site fitness facility
  - Open Space w/ Insulated Walls - Restroom Facilities w/ Shower

Demising by way of chain link fencing or shipping containers with potential for solid wall partitions.