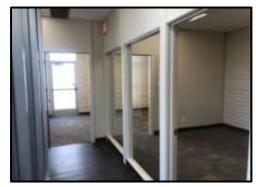

## SPACIOUS INDUSTRIAL, STORAGE, STUDIO, OR SHOP SPACES One West Barrett Ave: 6,400, + 4,900SF spaces plus open paved yard

Open Industrial, Fabrication, or Storage Space featuring:

- Heavy Power (400 amps  $3\Phi$ ) Secure Perimeter Iron Fence
- Abundant Natural Light
  Off Street Parking
  15 ton crane available
  Open Space w/ Insulat
  Restroom Facilities w/
  On site fitness facility
  - Open Space w/ Insulated Walls - Restroom Facilities w/ Shower