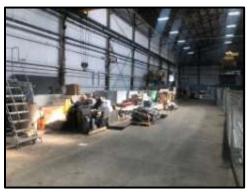

## SPACIOUS INDUSTRIAL, STORAGE, STUDIO, OR SHOP SPACES One West Barrett Ave: 6,400, + 4,900SF spaces plus open paved yard

Open Industrial, Fabrication, or Storage Space featuring:

- Heavy Power (400 amps  $3\Phi$ ) Secure Perimeter Iron Fence
- Abundant Natural Light
  Off Street Parking
  15 ton crane available
  Open Space w/ Insulat
  Restroom Facilities w/
  On site fitness facility
  - Open Space w/ Insulated Walls - Restroom Facilities w/ Shower

Demising by way of chain link fencing or shipping containers with potential for solid wall partitions.