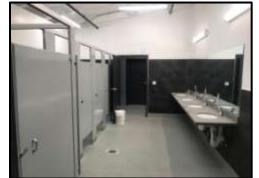

**Solar Power** 

Wide Open w/ 30' to 45' Clear Ht.

**Bright Insulated Space** 

**Proximate Offices** 

**New Restrooms** 

Secure Parking & Loading

## SPACIOUS INDUSTRIAL, STORAGE, STUDIO, OR SHOP SPACES One West Barrett Ave: 6,400, + 4,900SF spaces plus open paved yard

Open Industrial, Fabrication, or Storage Space featuring:

- Heavy Power (400 amps  $3\Phi$ ) Secure Perimeter Iron Fence
- Abundant Natural Light
  Off Street Parking
  15 ton crane available
  Open Space w/ Insulat
  Restroom Facilities w/
  On site fitness facility
  - Open Space w/ Insulated Walls - Restroom Facilities w/ Shower