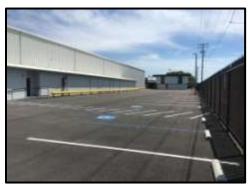

## SPACIOUS INDUSTRIAL, STORAGE, STUDIO, OR SHOP SPACES One West Barrett Ave: 6,400, + 4,900SF spaces plus open paved yard

Open Industrial, Fabrication, or Storage Space featuring:

- Heavy Power (400 amps  $3\Phi$ ) Secure Perimeter Iron Fence
- Abundant Natural Light
  Off Street Parking
  15 ton crane available
  Open Space w/ Insulat
  Restroom Facilities w/
  On site fitness facility
  - Open Space w/ Insulated Walls - Restroom Facilities w/ Shower